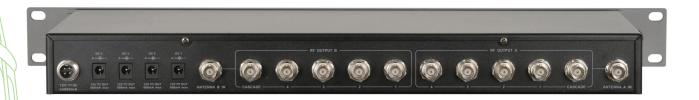

## **Product Specification**

| System                          |                 |
|---------------------------------|-----------------|
| Frequency range                 | 450MHz ~ 950MHz |
| Insertion Loss                  | 2-4dB           |
| Internal Amplifier Gain         | 6dB             |
| Internal Amplifier Noise Factor | 1.5dB           |
| Output Interface Isolation      | >30dB           |
| Physical                        |                 |
| Input Interface                 | BNCx2           |
| Output Interface                | BNCx10          |